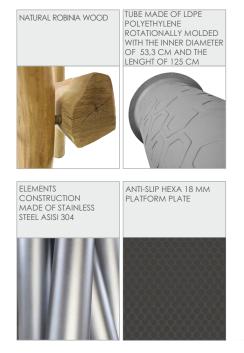

| The heaviest element:                   | 63 kg            |
|                                                                                                                                                                                                                                                                                                                                                                                                                                       |                                         |                  |

Visualisation is for reference only, actual appearance may vary.











## MATERIALS: