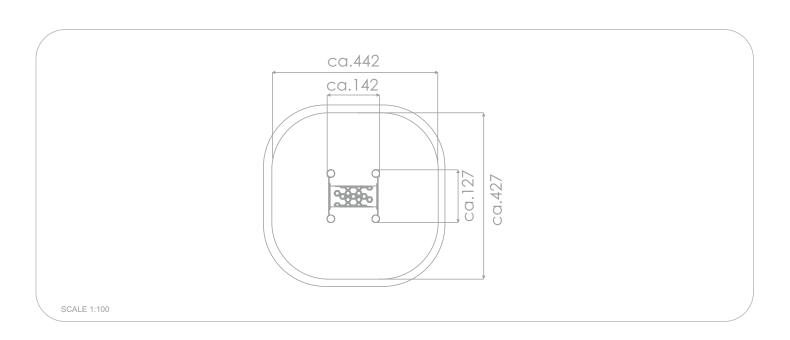

## INFORMATION ABOUT THE PRODUCT

| Dimensions ca. 142 x 127 cm  Safety zone ca. 442 x 427 cm  Overall height ca. 120 cm  Free fall height ca. 96 cm  Amount of users 2 persons  Product complies with EN 1176-1:2017-12 YES  Availability of spare parts YES  Age range 3-12  The biggest element: 190 cm  The heaviest element: 63 kg  According to EN 1176-1:2017-12 norm, the product requires applying a safety surface according to the product's free fall height. |                                         |                  |
|---------------------------------------------------------------------------------------------------------------------------------------------------------------------------------------------------------------------------------------------------------------------------------------------------------------------------------------------------------------------------------------------------------------------------------------|-----------------------------------------|------------------|
| Overall height ca. 120 cm  Free fall height ca. 96 cm  Amount of users 2 persons  Product complies with EN 1176-1:2017-12 YES  Availability of spare parts YES  Age range 3-12  The biggest element: 190 cm  The heaviest element: 63 kg  According to EN 1176-1:2017-12 norm, the product requires applying a safety surface according                                                                                               | Dimensions                              | ca. 142 x 127 cm |
| Free fall height ca. 96 cm  Amount of users 2 persons  Product complies with EN 1176-1:2017-12 YES  Availability of spare parts YES  Age range 3-12  The biggest element: 190 cm  The heaviest element: 63 kg  According to EN 1176-1:2017-12 norm, the product requires applying a safety surface according                                                                                                                          | Safety zone                             | ca. 442 x 427 cm |
| Amount of users 2 persons  Product complies with EN 1176-1:2017-12 YES  Availability of spare parts YES  Age range 3-12  The biggest element: 190 cm  The heaviest element: 63 kg  According to EN 1176-1:2017-12 norm, the product requires applying a safety surface according                                                                                                                                                      | Overall height                          | ca. 120 cm       |
| Product complies with EN 1176-1:2017-12  YES  Availability of spare parts  YES  Age range  3-12  The biggest element:  190 cm  The heaviest element:  63 kg  According to EN 1176-1:2017-12 norm, the product requires applying a safety surface according                                                                                                                                                                            | Free fall height                        | ca. 96 cm        |
| Availability of spare parts  YES  Age range  3-12  The biggest element:  190 cm  The heaviest element:  63 kg  According to EN 1176-1:2017-12 norm, the product requires applying a safety surface according                                                                                                                                                                                                                          | Amount of users                         | 2 persons        |
| Age range 3-12  The biggest element: 190 cm  The heaviest element: 63 kg  According to EN 1176-1:2017-12 norm, the product requires applying a safety surface according                                                                                                                                                                                                                                                               | Product complies with EN 1176-1:2017-12 | YES              |
| The biggest element:  190 cm  The heaviest element:  63 kg  According to EN 1176-1:2017-12 norm, the product requires applying a safety surface according                                                                                                                                                                                                                                                                             | Availability of spare parts             | YES              |
| The heaviest element: 63 kg  According to EN 1176-1:2017-12 norm, the product requires applying a safety surface according                                                                                                                                                                                                                                                                                                            | Age range                               | 3-12             |
| According to EN 1176-1:2017-12 norm, the product requires applying a safety surface according                                                                                                                                                                                                                                                                                                                                         | The biggest element:                    | 190 cm           |
| According to EN 1176-1:2017-12 norm, the product requires applying a safety surface according to the product's free fall height.                                                                                                                                                                                                                                                                                                      | The heaviest element:                   | 63 kg            |
|                                                                                                                                                                                                                                                                                                                                                                                                                                       |                                         |                  |